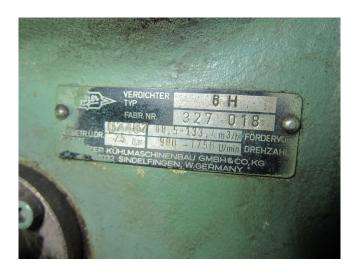

## **Specifications**

| Brand                 | Bitzer                  |
|-----------------------|-------------------------|
| Туре                  | 6H.2 (x2)               |
| Refrigerant           | Freon                   |
| kW at +10°C/+40°C     | 207,2*                  |
| kW at 0°C/+40°C       | 179,8                   |
| kW at -5°C/+40°C      | 133                     |
| kW at -10°C/+40°C     | 109,6                   |
| kW at -20°C/+40°C     | 62,2                    |
| kW at -30°C/+40°C     | 44,6                    |
| kW at -40°C/+40°C     | 24,4                    |
| Electromotor Specs    | 22                      |
| Unloaded Start        | /                       |
| Capacity Control      | /                       |
| On steel base frame   | /                       |
| Oil separator         | /                       |
| Oil level system AC&R | ✓                       |
| Remarks               | # // *Capacity based on |
|                       | +7,5ºC/+40ºC // Pulley  |
|                       | EM: 200 mm // Compr:    |
|                       | 220 mm                  |
| Remarks               | R404a - R22 or other    |
|                       | freon types             |
| Package / Rack        | ✓                       |
| Sizes                 | 1700x1200x1100 mm       |
|                       | (LxWxH)                 |
| Stock                 | 1                       |
|                       |                         |

#### Used Bitzer 6H.2 (x2)

Used compressor unit Bitzer 6H.2 (x2) with Electromotor VEM KMER 180 L4 (22 kW at 1465 RPM), unloaded start and capacity control.

\*Why choose for HOSBV? Were not only the largest used refrigeration specialist in Europe, but also, we deliver all equipment including an extensive test, warranty and industrial cleaning. \*Optional we can also perform a new paint job and arrange the logistics.