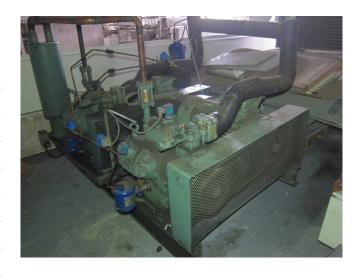

# Bitzer 6H.2 (x2)

#### Used Bitzer 6H.2 (x2)

Used compressor unit Bitzer 6H.2 (x2) with Electromotor VEM KMER 180 L4 (22 kW at 1465 RPM), unloaded start and capacity control.

\*Why choose for HOSBV? Were not only the largest used refrigeration specialist in Europe, but also, we deliver all equipment including an extensive test, warranty and industrial cleaning. \*Optional we can also perform a new paint job and arrange the logistics.