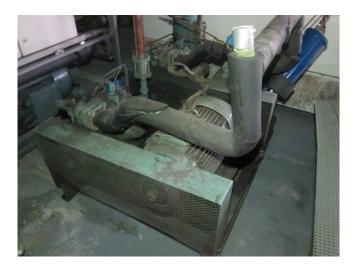

# Bitzer 6H.2 (x2)

#### Used Bitzer 6H.2 (x2)

Used compressor unit Bitzer 6H.2 (x2) with Electromotor VEM KMER 180 L4 (22 kW at 1465 RPM), unloaded start and capacity control.

\*Why choose for HOSBV? Were not only the largest used refrigeration specialist in Europe, but also, we deliver all equipment including an extensive test, warranty and industrial cleaning. \*Optional we can also perform a new paint job and arrange the logistics.