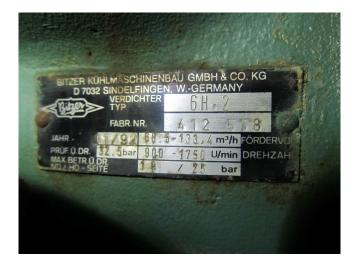

## **Specifications**

| Brand                 | Bitzer                  |
|-----------------------|-------------------------|
| Туре                  | 6H.2 (x2)               |
| Refrigerant           | Freon                   |
| kW at +10°C/+40°C     | 207,2*                  |
| kW at 0°C/+40°C       | 179,8                   |
| kW at -5°C/+40°C      | 133                     |
| kW at -10°C/+40°C     | 109,6                   |
| kW at -20°C/+40°C     | 62,2                    |
| kW at -30°C/+40°C     | 44,6                    |
| kW at -40°C/+40°C     | 24,4                    |
| Electromotor Specs    | 22                      |
| Unloaded Start        | /                       |
| Capacity Control      | /                       |
| On steel base frame   | /                       |
| Oil separator         | /                       |
| Oil level system AC&R | ✓                       |
| Remarks               | # // *Capacity based on |
|                       | +7,5ºC/+40ºC // Pulley  |
|                       | EM: 200 mm // Compr:    |
|                       | 220 mm                  |
| Remarks               | R404a - R22 or other    |
|                       | freon types             |
| Package / Rack        | ✓                       |
| Sizes                 | 1700x1200x1100 mm       |
|                       | (LxWxH)                 |
| Stock                 | 1                       |
|                       |                         |

#### Used Bitzer 6H.2 (x2)

Used compressor unit Bitzer 6H.2 (x2) with Electromotor VEM KMER 180 L4 (22 kW at 1465 RPM), unloaded start and capacity control.

\*Why choose for HOSBV? Were not only the largest used refrigeration specialist in Europe, but also, we deliver all equipment including an extensive test, warranty and industrial cleaning. \*Optional we can also perform a new paint job and arrange the logistics.