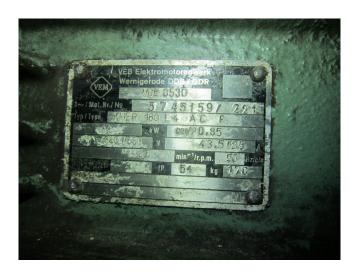

#### Used Bitzer 6H.2 (x2)

Used compressor unit Bitzer 6H.2 (x2) with Electromotor VEM KMER 180 L4 (22 kW at 1465 RPM), unloaded start and capacity control.

\*Why choose for HOSBV? Were not only the largest used refrigeration specialist in Europe, but also, we deliver all equipment including an extensive test, warranty and industrial cleaning. \*Optional we can also perform a new paint job and arrange the logistics.