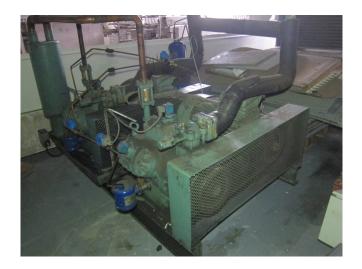

# Bitzer 6H.2 (x2)

#### Used Bitzer 6H.2 (x2)

Used compressor unit Bitzer 6H.2 (x2) with Electromotor VEM KMER 180 L4 (22 kW at 1465 RPM), unloaded start and capacity control.

\*Why choose for HOSBV? Were not only the largest used refrigeration specialist in Europe, but also, we deliver all equipment including an extensive test, warranty and industrial cleaning. \*Optional we can also perform a new paint job and arrange the logistics.