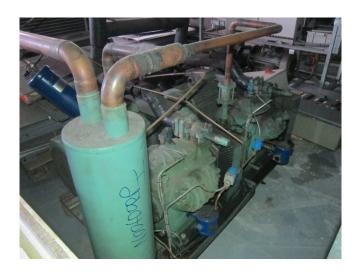

# Bitzer 6H.2 (x2)

#### Used Bitzer 6H.2 (x2)

Used compressor unit Bitzer 6H.2 (x2) with Electromotor VEM KMER 180 L4 (22 kW at 1465 RPM), unloaded start and capacity control.

\*Why choose for HOSBV? Were not only the largest used refrigeration specialist in Europe, but also, we deliver all equipment including an extensive test, warranty and industrial cleaning. \*Optional we can also perform a new paint job and arrange the logistics.